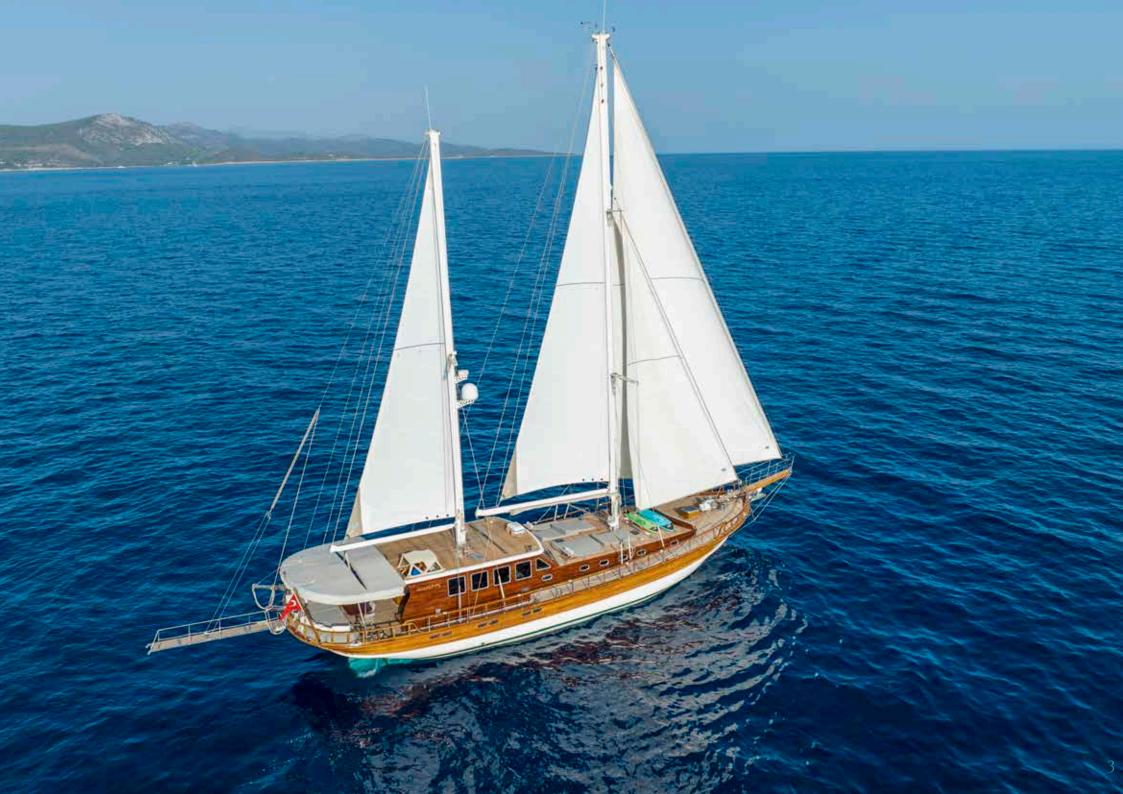

## **TECHNICAL DETAILS**

Built / Refit Year: 2008

Length: 26 M Beam: 6,45 M

Engine: 2 x 265 HP Volvo Penta Generator: 2 x 17.5 kW Kohler