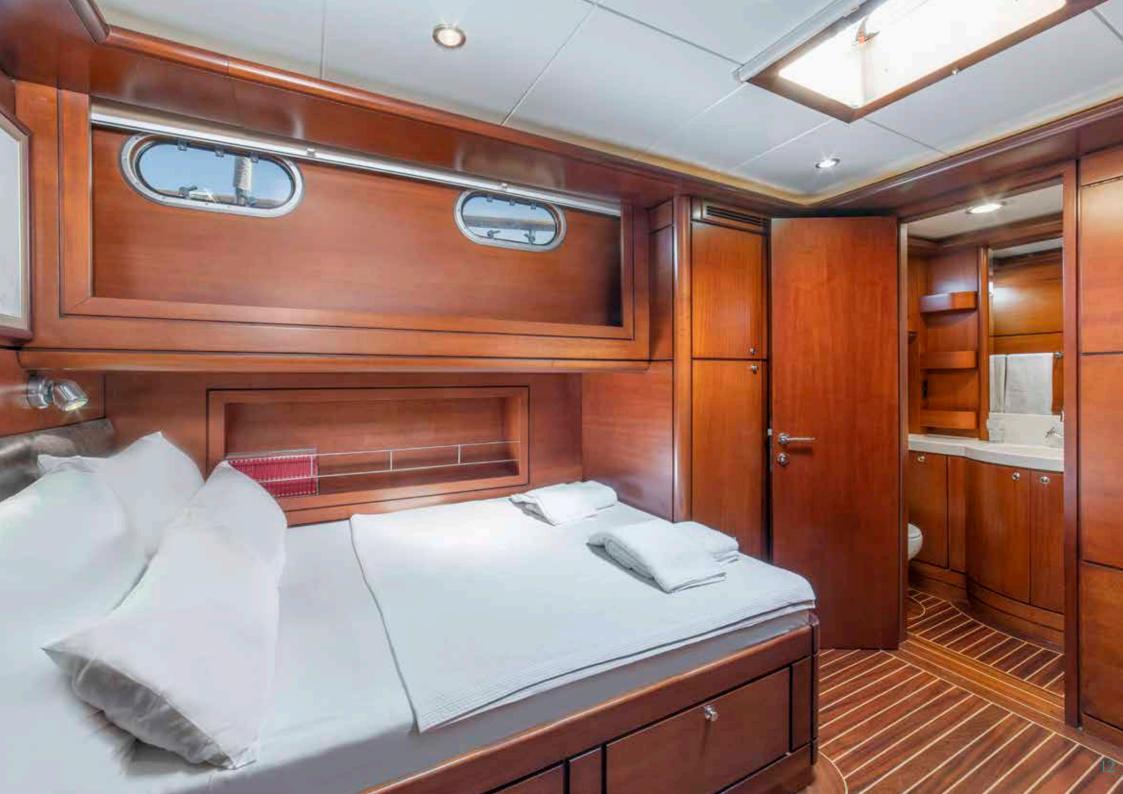

# LUXURY GULET

4 CABIN 8

**GUEST** 

4

**CREW** 

# LUXURY GULET

## **TECHNICAL DETAILS**

Built / Refit Year: 2008

Length: 26 M Beam: 6,45 M

Engine: 2 x 265 HP Volvo Penta Generator: 2 x 17.5 kW Kohler

## **CABIN CONFIGURATION**

2

TWIN DOUBLE

#### **EQUIPMENTS ON BOARD**

TV, DVD & Bose Music System in Salon and on Deck, Wifi, Airconditioner, USB connection, Laptop, Life Jacket, Fire Extinguisher, Radar, GPS, VHF, AIS, Chartplotter, Autopilot, Wind, Depth & Speed Indicators, Liferaft, Full Aircondation, Aluminum Masts in mast furling System, Front deck, Aft deck

#### **TENDER & TOYS**

Ringo, Waterski, 2x Paddle Board