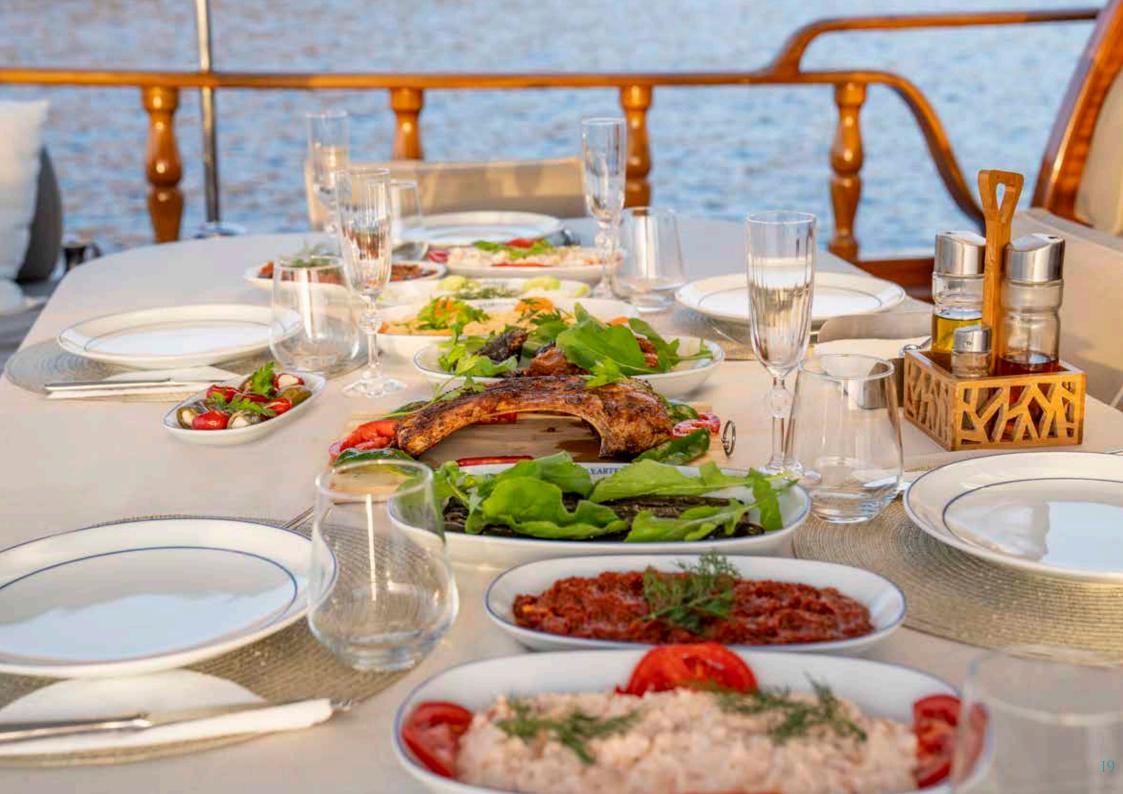

# LUXURY GULET

4 CABIN 8

**GUEST** 

4

**CREW** 

# LUXURY GULET

## **TECHNICAL DETAILS**

Built / Refit Year: 2008

Length: 26 M Beam: 6,45 M

Engine: 2 x 265 HP Volvo Penta Generator: 2 x 17.5 kW Kohler

## **CABIN CONFIGURATION**

2

TWIN DOUBLE

#### **EQUIPMENTS ON BOARD**

TV, DVD & Bose Music System in Salon and on Deck, Wifi, Airconditioner, USB connection, Laptop, Life Jacket, Fire Extinguisher, Radar, GPS, VHF, AIS, Chartplotter, Autopilot, Wind, Depth & Speed Indicators, Liferaft, Full Aircondation, Aluminum Masts in mast furling System, Front deck, Aft deck

#### **TENDER & TOYS**

Ringo, Waterski, 2x Paddle Board