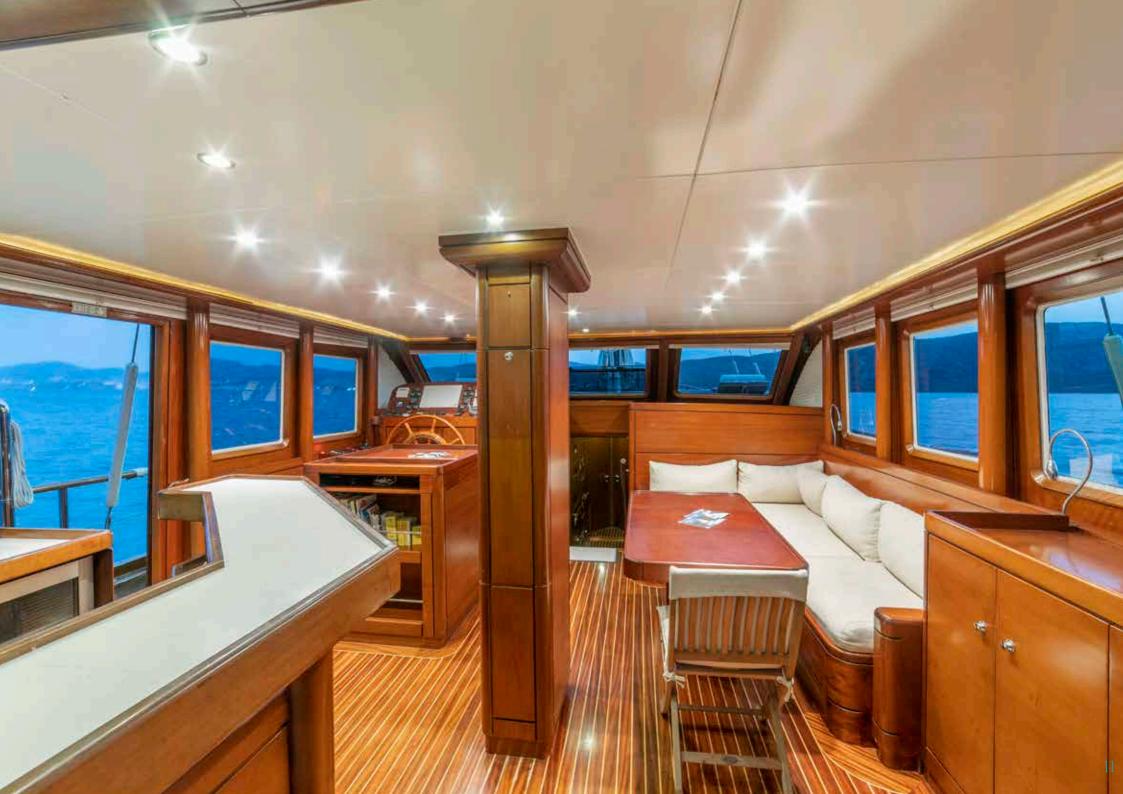

#### **EQUIPMENTS ON BOARD**

TV, DVD & Bose Music System in Salon and on Deck, Wifi, Airconditioner, USB connection, Laptop, Life Jacket, Fire Extinguisher, Radar, GPS, VHF, AIS, Chartplotter, Autopilot, Wind, Depth & Speed Indicators, Liferaft, Full Aircondation, Aluminum Masts in mast furling System, Front deck, Aft deck