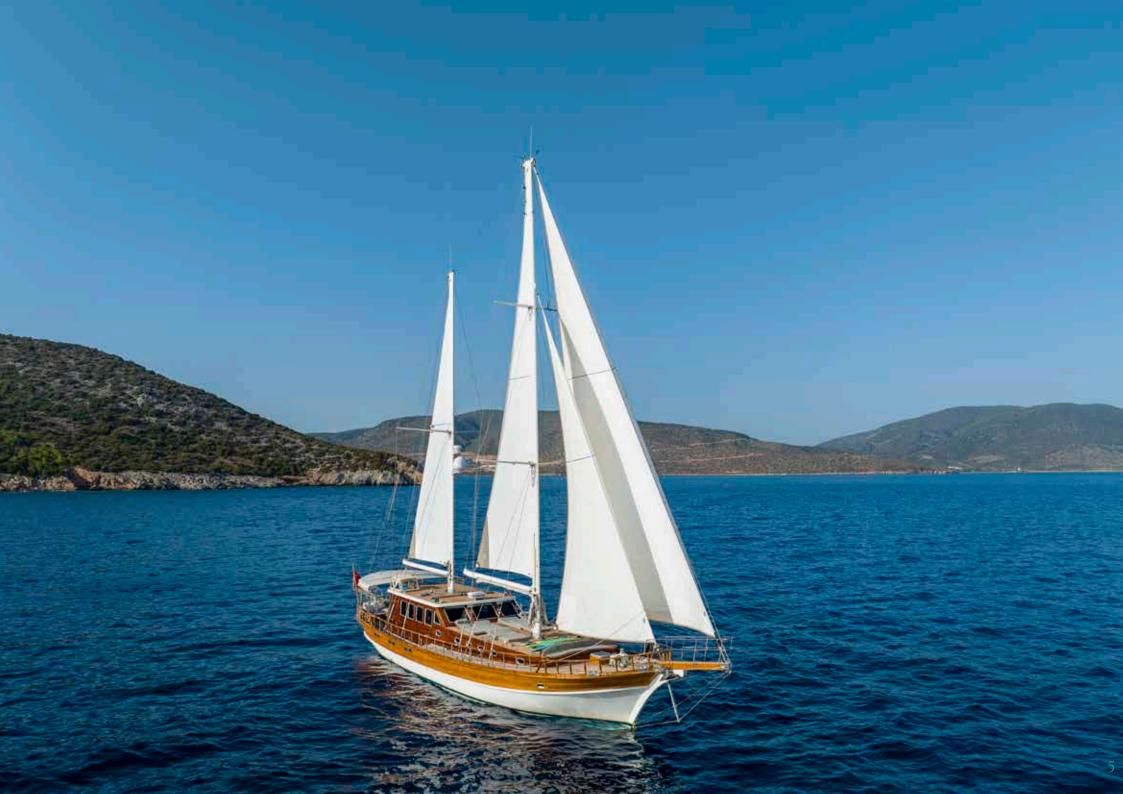

## **TECHNICAL DETAILS**

Built / Refit Year: 2008

Length: 26 M Beam: 6,45 M

Engine: 2 x 265 HP Volvo Penta Generator: 2 x 17.5 kW Kohler