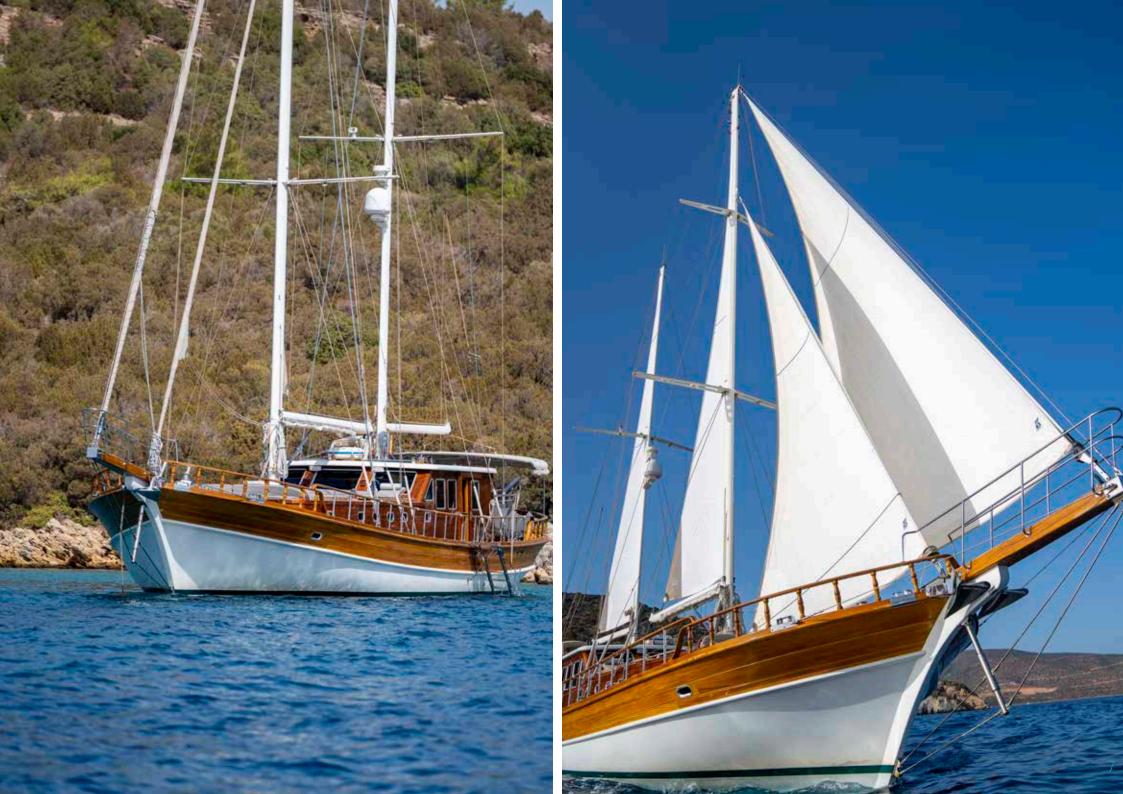

## **TECHNICAL DETAILS**

Built / Refit Year: 2008

Length: 26 M Beam: 6,45 M

Engine: 2 x 265 HP Volvo Penta Generator: 2 x 17.5 kW Kohler