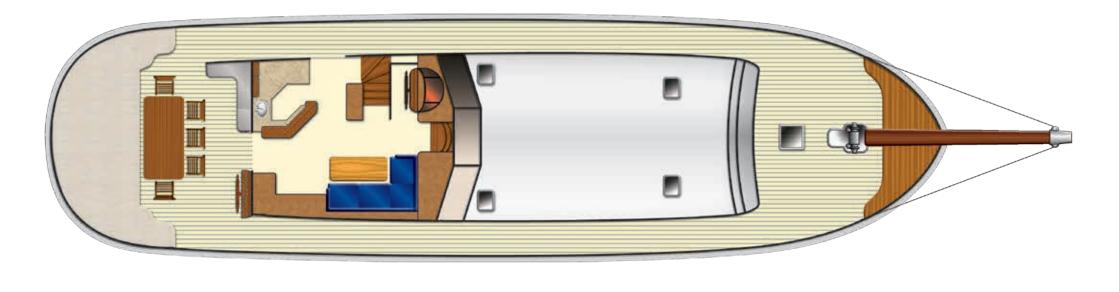

## **TECHNICAL DETAILS**

Built / Refit Year: 2008

Length: 26 M Beam: 6,45 M

Engine: 2 x 265 HP Volvo Penta Generator: 2 x 17.5 kW Kohler

## **CABIN CONFIGURATION**

2

TWIN DOUBLE

#### **EQUIPMENTS ON BOARD**

TV, DVD & Bose Music System in Salon and on Deck, Wifi, Airconditioner, USB connection, Laptop, Life Jacket, Fire Extinguisher, Radar, GPS, VHF, AIS, Chartplotter, Autopilot, Wind, Depth & Speed Indicators, Liferaft, Full Aircondation, Aluminum Masts in mast furling System, Front deck, Aft deck