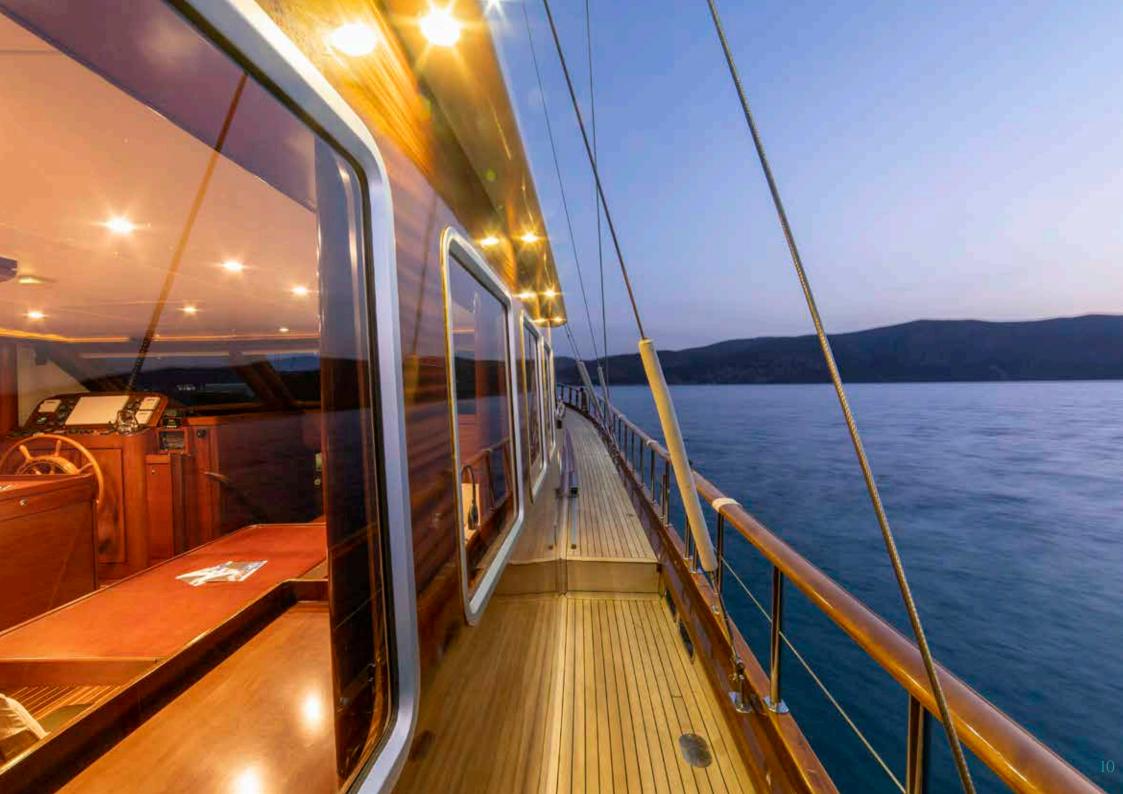

#### **EQUIPMENTS ON BOARD**

TV, DVD & Bose Music System in Salon and on Deck, Wifi, Airconditioner, USB connection, Laptop, Life Jacket, Fire Extinguisher, Radar, GPS, VHF, AIS, Chartplotter, Autopilot, Wind, Depth & Speed Indicators, Liferaft, Full Aircondation, Aluminum Masts in mast furling System, Front deck, Aft deck