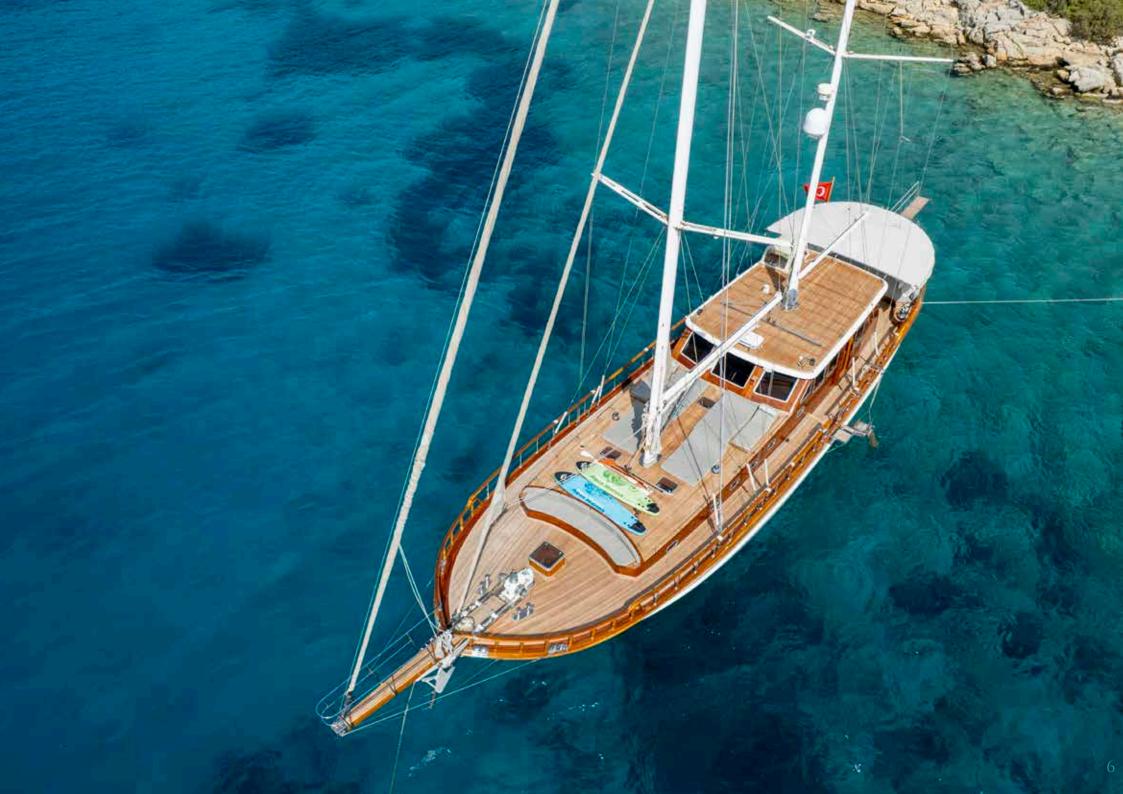

## **TECHNICAL DETAILS**

Built / Refit Year: 2008

Length: 26 M Beam: 6,45 M

Engine: 2 x 265 HP Volvo Penta Generator: 2 x 17.5 kW Kohler

## **CABIN CONFIGURATION**

2

TWIN DOUBLE