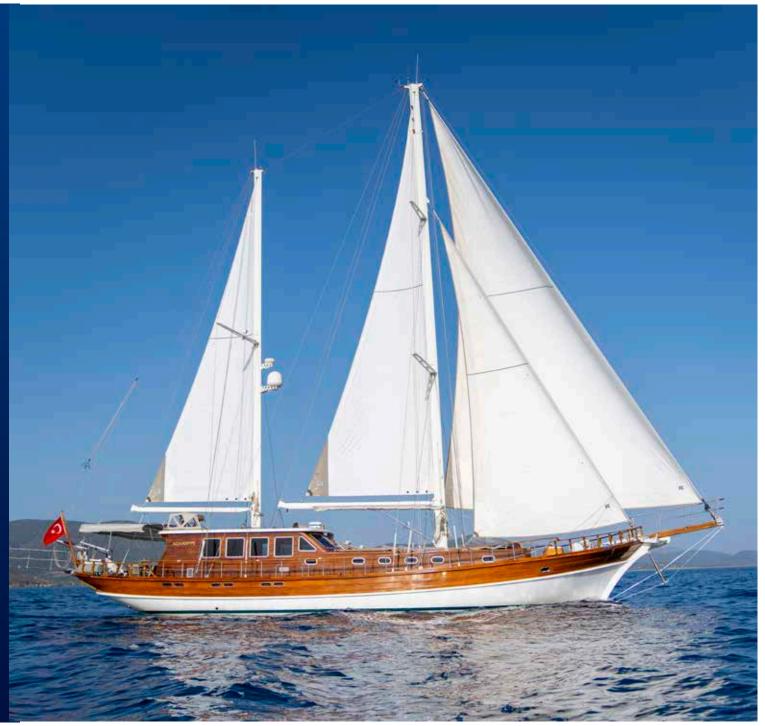

# LUXURY GULET

4 CABIN 8

**GUEST** 

4

**CREW** 

# LUXURY GULET

## **TECHNICAL DETAILS**

Built / Refit Year: 2008

Length: 26 M Beam: 6,45 M

Engine: 2 x 265 HP Volvo Penta Generator: 2 x 17.5 kW Kohler