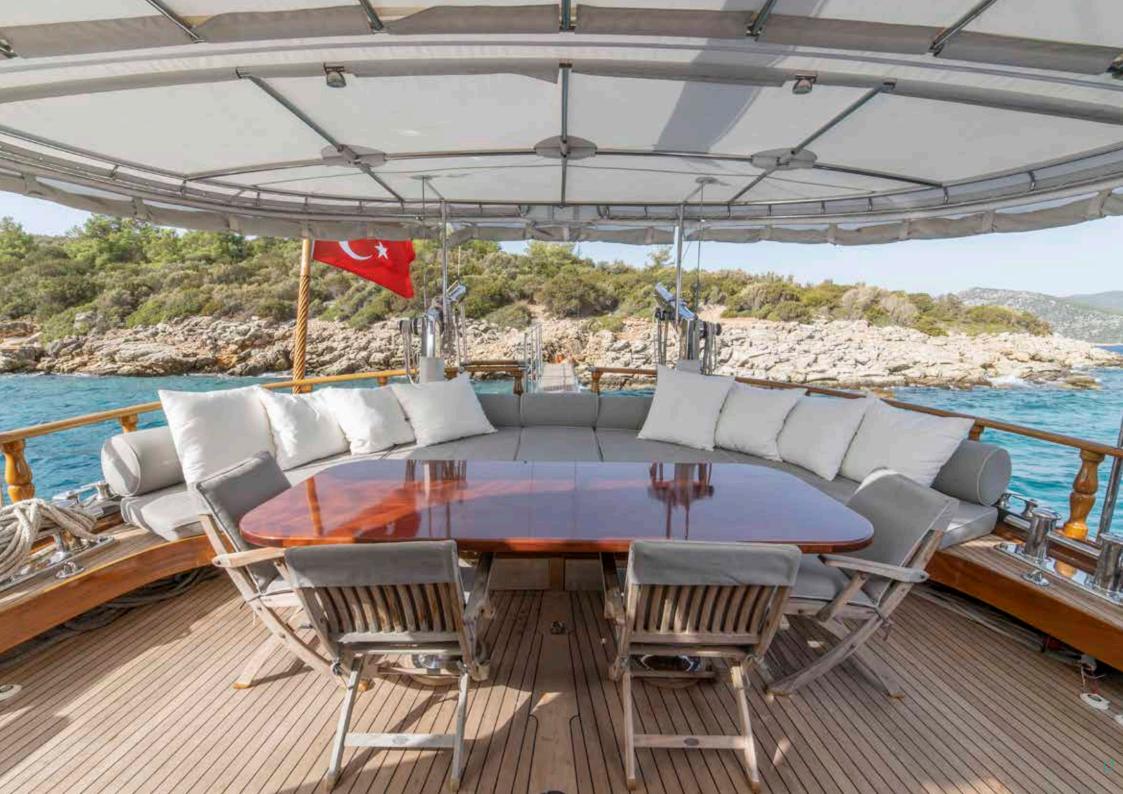

# LUXURY GULET

4 CABIN 8

**GUEST** 

4

**CREW** 

# LUXURY GULET

## **TECHNICAL DETAILS**

Built / Refit Year: 2008

Length: 26 M Beam: 6,45 M

Engine: 2 x 265 HP Volvo Penta Generator: 2 x 17.5 kW Kohler

## **CABIN CONFIGURATION**

2

TWIN DOUBLE

#### **EQUIPMENTS ON BOARD**

TV, DVD & Bose Music System in Salon and on Deck, Wifi, Airconditioner, USB connection, Laptop, Life Jacket, Fire Extinguisher, Radar, GPS, VHF, AIS, Chartplotter, Autopilot, Wind, Depth & Speed Indicators, Liferaft, Full Aircondation, Aluminum Masts in mast furling System, Front deck, Aft deck

#### **TENDER & TOYS**

Ringo, Waterski, 2x Paddle Board