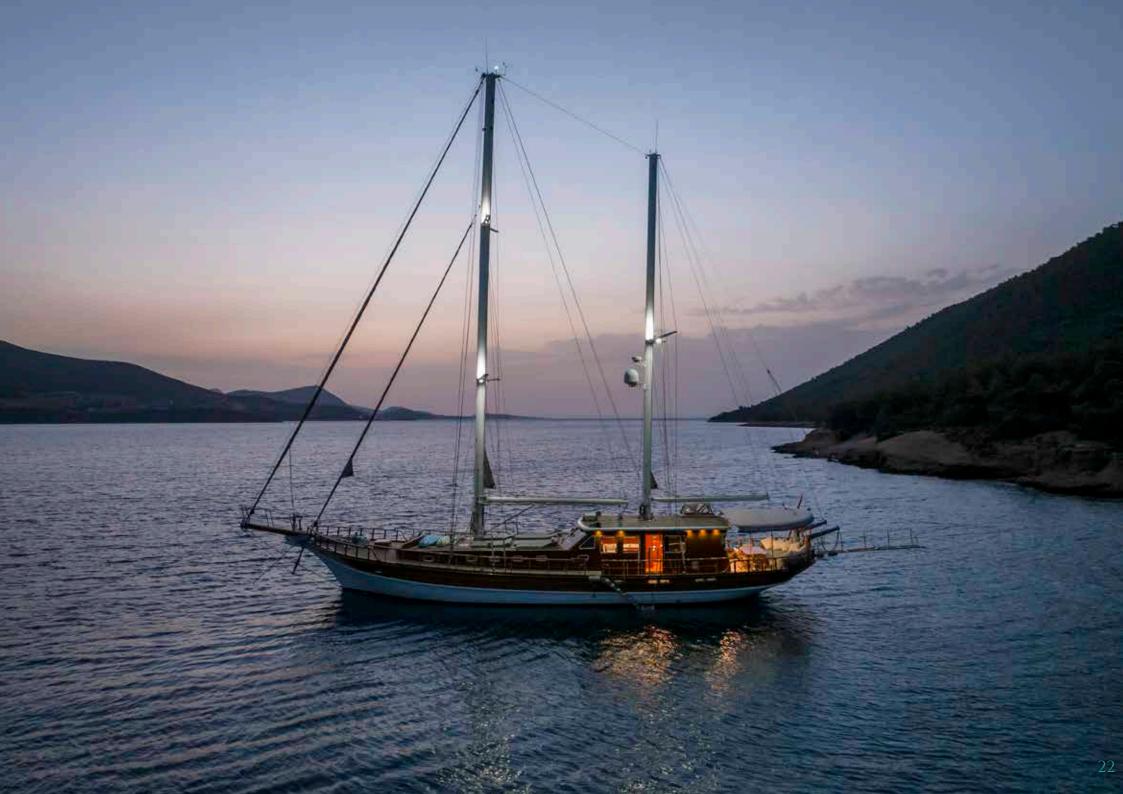

# LUXURY GULET

4 CABIN 8

**GUEST** 

4

**CREW** 

# LUXURY GULET

## **TECHNICAL DETAILS**

Built / Refit Year: 2008

Length: 26 M Beam: 6,45 M

Engine: 2 x 265 HP Volvo Penta Generator: 2 x 17.5 kW Kohler

## **CABIN CONFIGURATION**

2

TWIN DOUBLE

#### **EQUIPMENTS ON BOARD**

TV, DVD & Bose Music System in Salon and on Deck, Wifi, Airconditioner, USB connection, Laptop, Life Jacket, Fire Extinguisher, Radar, GPS, VHF, AIS, Chartplotter, Autopilot, Wind, Depth & Speed Indicators, Liferaft, Full Aircondation, Aluminum Masts in mast furling System, Front deck, Aft deck

#### **TENDER & TOYS**

Ringo, Waterski, 2x Paddle Board