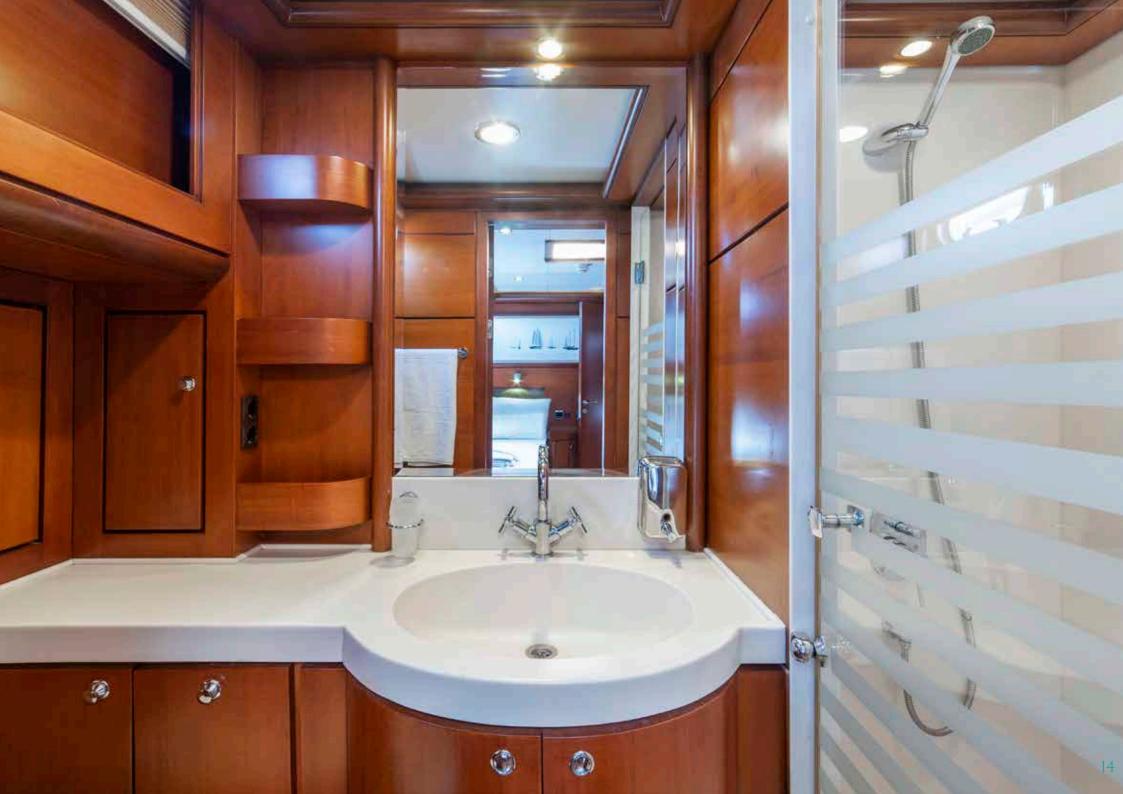

# LUXURY GULET

4 CABIN 8

**GUEST** 

4

**CREW** 

# LUXURY GULET

## **TECHNICAL DETAILS**

Built / Refit Year: 2008

Length: 26 M Beam: 6,45 M

Engine: 2 x 265 HP Volvo Penta Generator: 2 x 17.5 kW Kohler

## **CABIN CONFIGURATION**

2

TWIN DOUBLE

#### **EQUIPMENTS ON BOARD**

TV, DVD & Bose Music System in Salon and on Deck, Wifi, Airconditioner, USB connection, Laptop, Life Jacket, Fire Extinguisher, Radar, GPS, VHF, AIS, Chartplotter, Autopilot, Wind, Depth & Speed Indicators, Liferaft, Full Aircondation, Aluminum Masts in mast furling System, Front deck, Aft deck

#### **TENDER & TOYS**

Ringo, Waterski, 2x Paddle Board