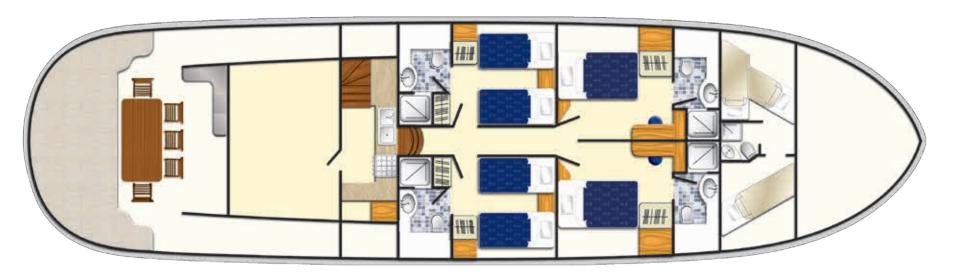

# LUXURY GULET

4 CABIN 8

**GUEST** 

4

**CREW** 

## **CABIN CONFIGURATION**

2

TWIN DOUBLE