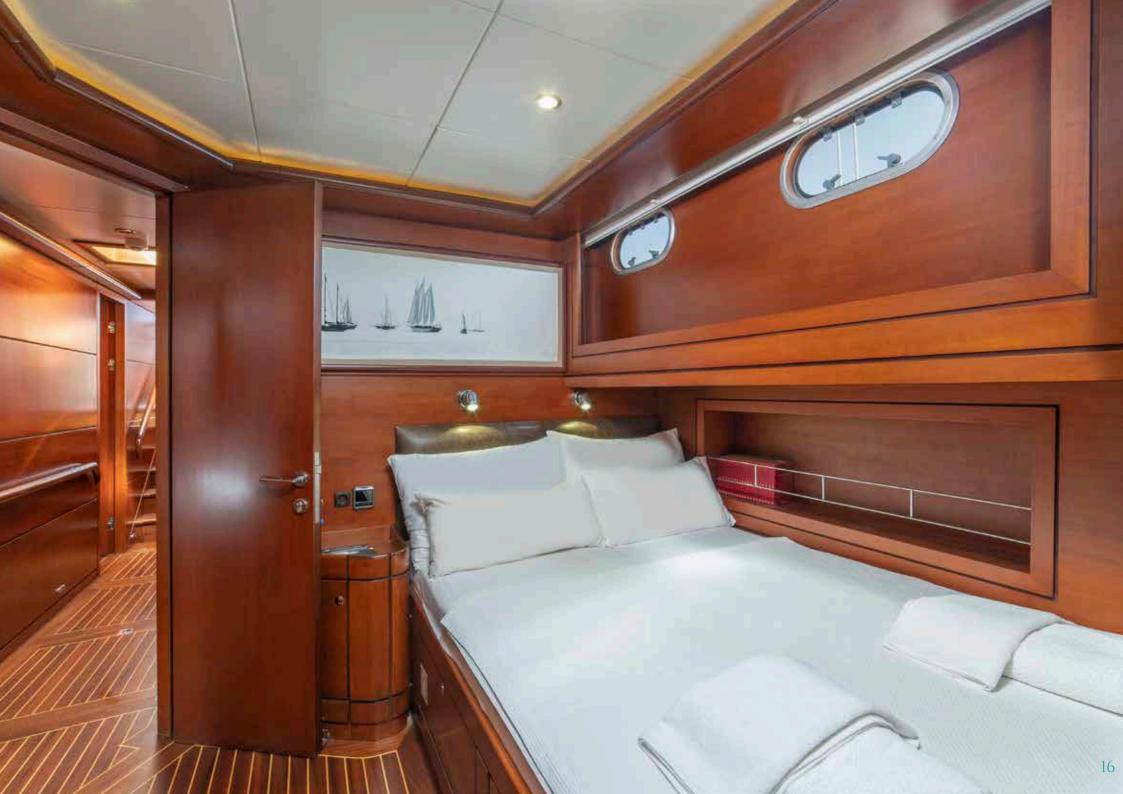

# LUXURY GULET

4 CABIN 8

**GUEST** 

4

**CREW** 

# LUXURY GULET

## **TECHNICAL DETAILS**

Built / Refit Year: 2008

Length: 26 M Beam: 6,45 M

Engine: 2 x 265 HP Volvo Penta Generator: 2 x 17.5 kW Kohler

## **CABIN CONFIGURATION**

2

TWIN DOUBLE

#### **EQUIPMENTS ON BOARD**

TV, DVD & Bose Music System in Salon and on Deck, Wifi, Airconditioner, USB connection, Laptop, Life Jacket, Fire Extinguisher, Radar, GPS, VHF, AIS, Chartplotter, Autopilot, Wind, Depth & Speed Indicators, Liferaft, Full Aircondation, Aluminum Masts in mast furling System, Front deck, Aft deck

#### **TENDER & TOYS**

Ringo, Waterski, 2x Paddle Board