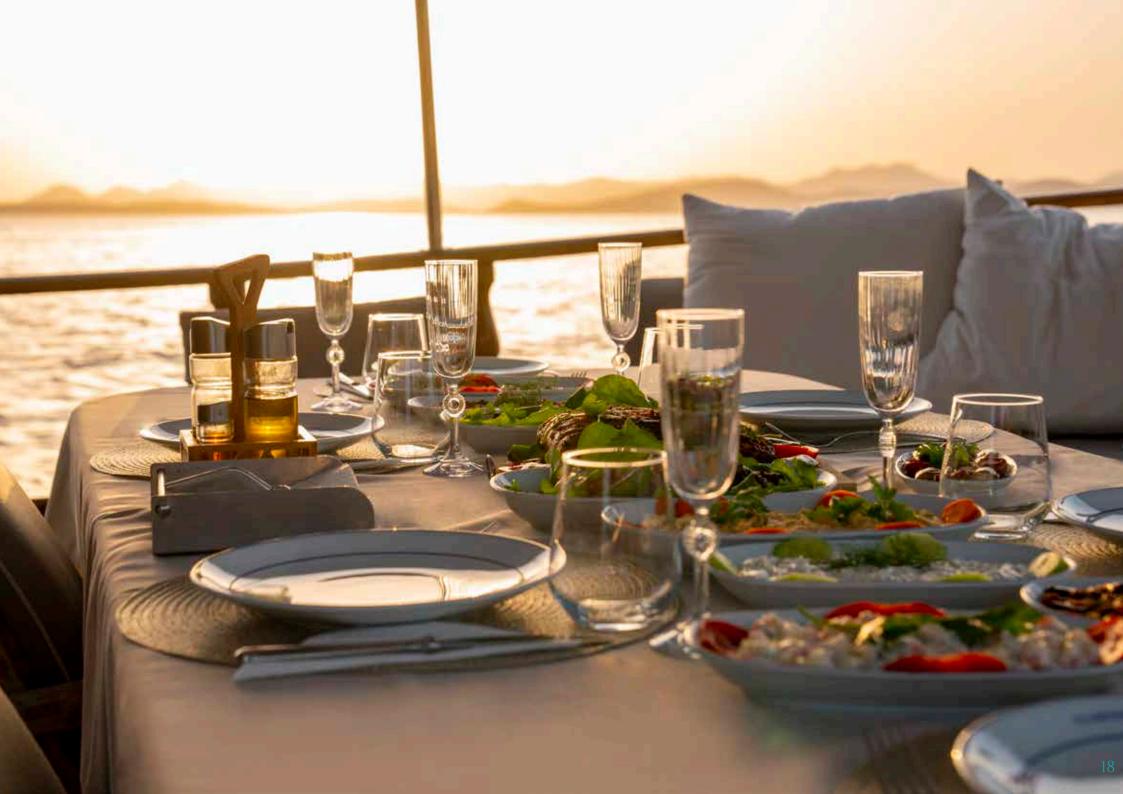

# LUXURY GULET

4 CABIN 8

**GUEST** 

4

**CREW** 

# LUXURY GULET

## **TECHNICAL DETAILS**

Built / Refit Year: 2008

Length: 26 M Beam: 6,45 M

Engine: 2 x 265 HP Volvo Penta Generator: 2 x 17.5 kW Kohler

## **CABIN CONFIGURATION**

2

TWIN DOUBLE

#### **EQUIPMENTS ON BOARD**

TV, DVD & Bose Music System in Salon and on Deck, Wifi, Airconditioner, USB connection, Laptop, Life Jacket, Fire Extinguisher, Radar, GPS, VHF, AIS, Chartplotter, Autopilot, Wind, Depth & Speed Indicators, Liferaft, Full Aircondation, Aluminum Masts in mast furling System, Front deck, Aft deck

#### **TENDER & TOYS**

Ringo, Waterski, 2x Paddle Board