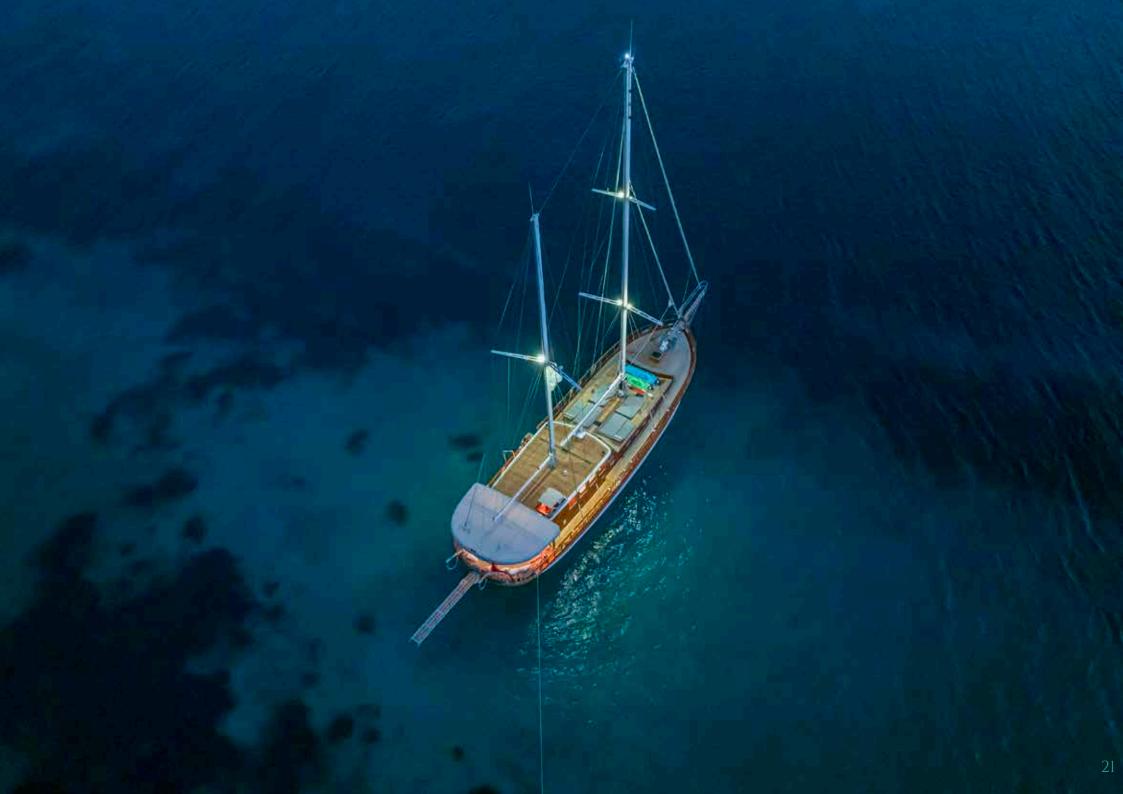

# LUXURY GULET

4 CABIN 8

**GUEST** 

4

**CREW** 

# LUXURY GULET

## **TECHNICAL DETAILS**

Built / Refit Year: 2008

Length: 26 M Beam: 6,45 M

Engine: 2 x 265 HP Volvo Penta Generator: 2 x 17.5 kW Kohler

## **CABIN CONFIGURATION**

2

TWIN DOUBLE

#### **EQUIPMENTS ON BOARD**

TV, DVD & Bose Music System in Salon and on Deck, Wifi, Airconditioner, USB connection, Laptop, Life Jacket, Fire Extinguisher, Radar, GPS, VHF, AIS, Chartplotter, Autopilot, Wind, Depth & Speed Indicators, Liferaft, Full Aircondation, Aluminum Masts in mast furling System, Front deck, Aft deck

#### **TENDER & TOYS**

Ringo, Waterski, 2x Paddle Board