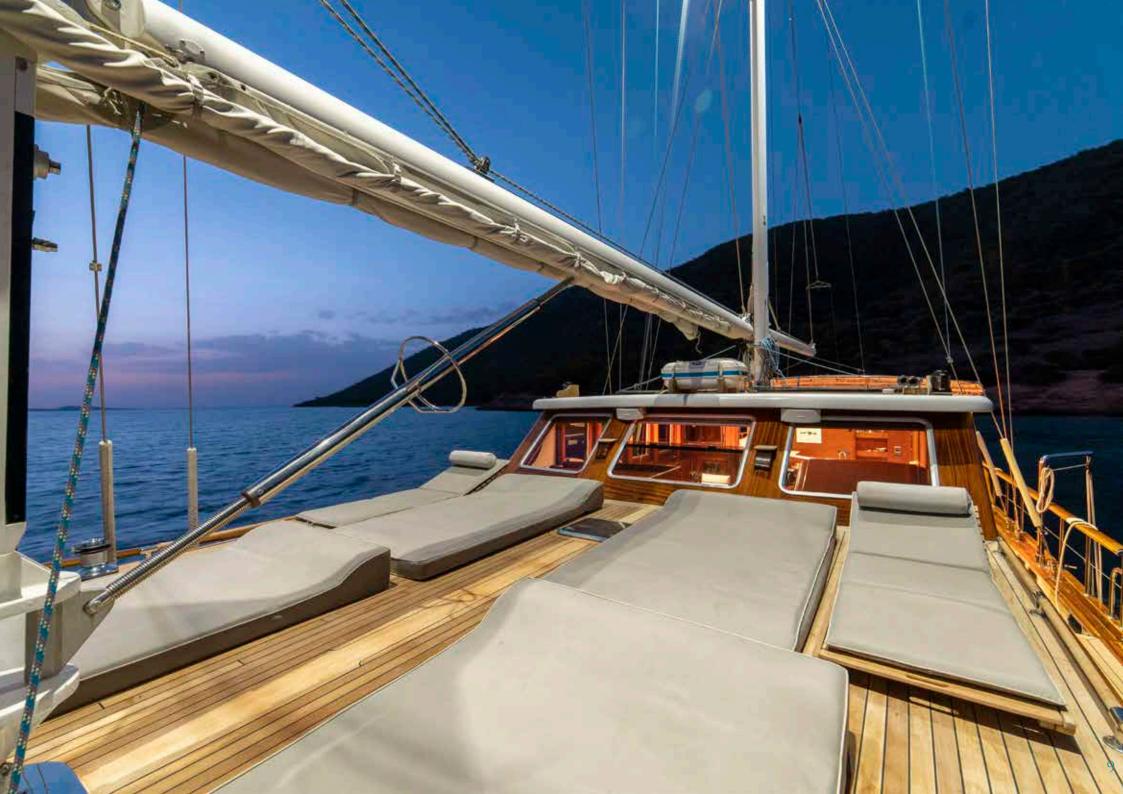

#### **EQUIPMENTS ON BOARD**

TV, DVD & Bose Music System in Salon and on Deck, Wifi, Airconditioner, USB connection, Laptop, Life Jacket, Fire Extinguisher, Radar, GPS, VHF, AIS, Chartplotter, Autopilot, Wind, Depth & Speed Indicators, Liferaft, Full Aircondation, Aluminum Masts in mast furling System, Front deck, Aft deck