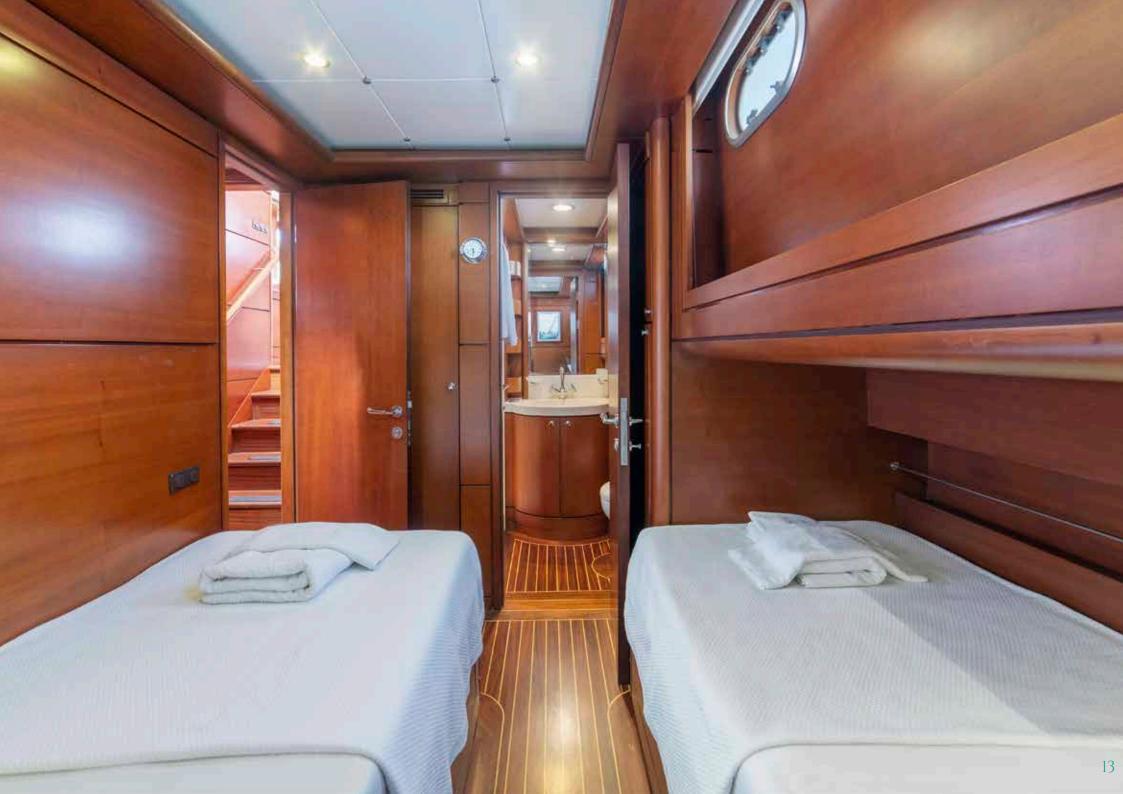

# LUXURY GULET

4 CABIN 8

**GUEST** 

4

**CREW** 

# LUXURY GULET

## **TECHNICAL DETAILS**

Built / Refit Year: 2008

Length: 26 M Beam: 6,45 M

Engine: 2 x 265 HP Volvo Penta Generator: 2 x 17.5 kW Kohler

## **CABIN CONFIGURATION**

2

TWIN DOUBLE

#### **EQUIPMENTS ON BOARD**

TV, DVD & Bose Music System in Salon and on Deck, Wifi, Airconditioner, USB connection, Laptop, Life Jacket, Fire Extinguisher, Radar, GPS, VHF, AIS, Chartplotter, Autopilot, Wind, Depth & Speed Indicators, Liferaft, Full Aircondation, Aluminum Masts in mast furling System, Front deck, Aft deck

#### **TENDER & TOYS**

Ringo, Waterski, 2x Paddle Board