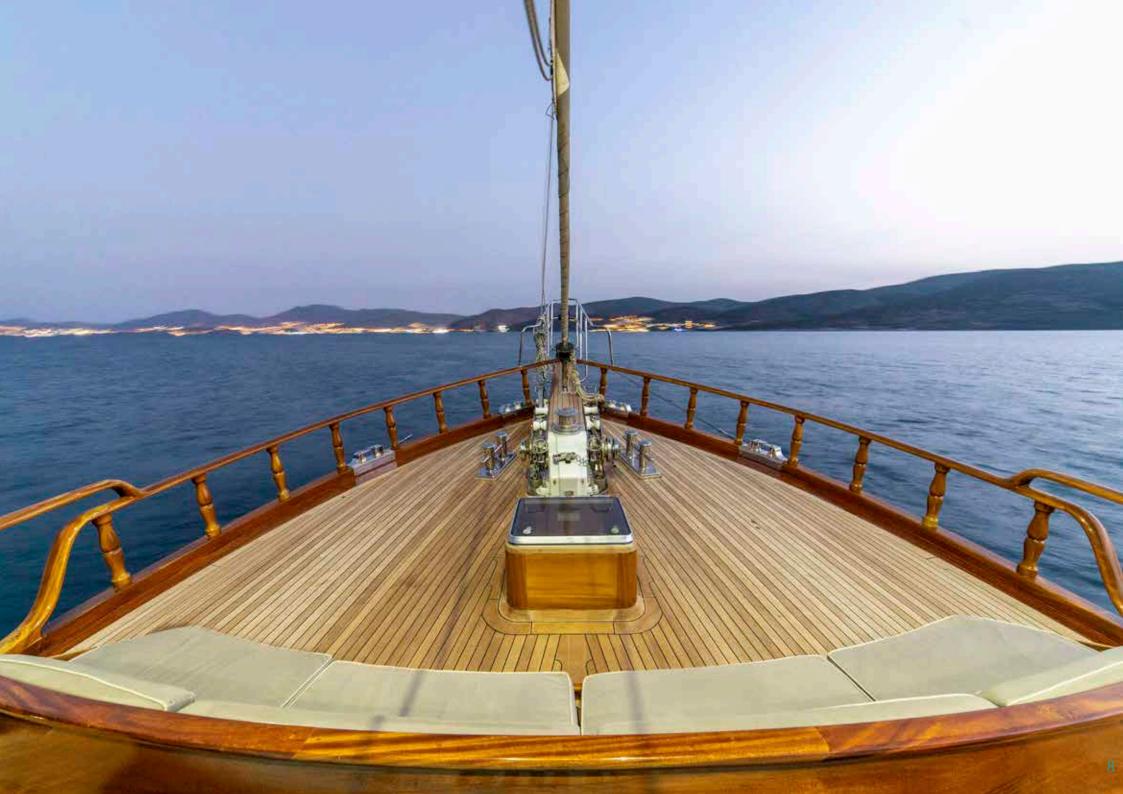

#### **EQUIPMENTS ON BOARD**

TV, DVD & Bose Music System in Salon and on Deck, Wifi, Airconditioner, USB connection, Laptop, Life Jacket, Fire Extinguisher, Radar, GPS, VHF, AIS, Chartplotter, Autopilot, Wind, Depth & Speed Indicators, Liferaft, Full Aircondation, Aluminum Masts in mast furling System, Front deck, Aft deck